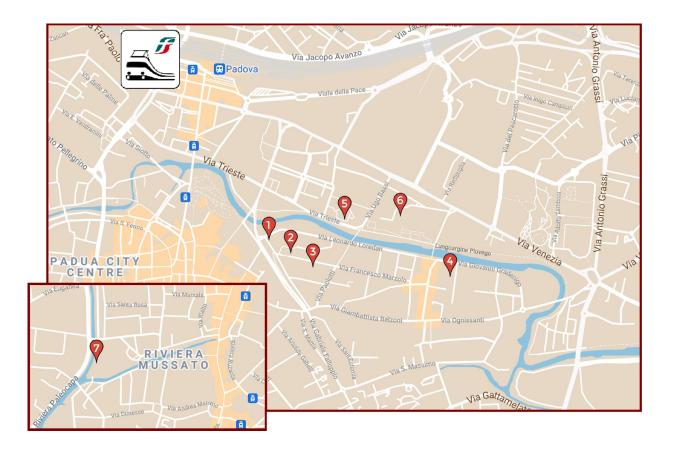

#### **SCIENCES LIBRARIES**

- 1. Biblioteca di Scienze del Farmaco via Jappelli 1 bis, tel. 049 8275089
- 2. Biblioteca di Chimica "Cesare Pecile" via F. Marzolo 1, tel 049 8275061
- 3. Biblioteca di Fisica e Astronomia via F. Marzolo 8, tel 049 8277117
- 4. Biblioteca di Geoscienze via Gradenigo 6, tel. 049 8279133
- 5. Biblioteca di Matematica via Trieste 63, tel. 049 8271250
- 6. Biblioteca biologico-medica 'Antonio Vallisneri' viale G. Colombo 3, tel. 049 8276021
- 7. Biblioteca di Fisica e Astronomia sede Astronomia vicolo Dell'Osservatorio 3, tel. 049 8278210/7117

# **SCIENCES LIBRARIES**